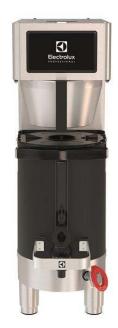

# Coffee System PrecisionBrew air-heated shuttle single brewer

| ITEM #           |  |
|------------------|--|
| MODEL #          |  |
| NAME #           |  |
| SIS #            |  |
| AIA#             |  |
| <u>^_ ~ ~ ~ </u> |  |

600671 (EPBC1A2)

PrecisionBrew Air-heated Shuttle Brewer, single shuttle to be ordered separately

#### Item No.

Single, air-heated PrecisionBrew™ shuttle brewer that brews into 5.7lt shuttle. Shuttles® sensor prevents brewing when server is not in place. Java-tate™ technology inside the shuttles gently stirs the brewed coffee at regular short intervals, keeping the drink perfectly blended, and ensuring a consistent flavor profile. Intuitive, icon-driven touchscreen digital interface simplifies and streamlines brewing and operation. Standard electronic basket lock prevents basket removal during brewing and dripout.