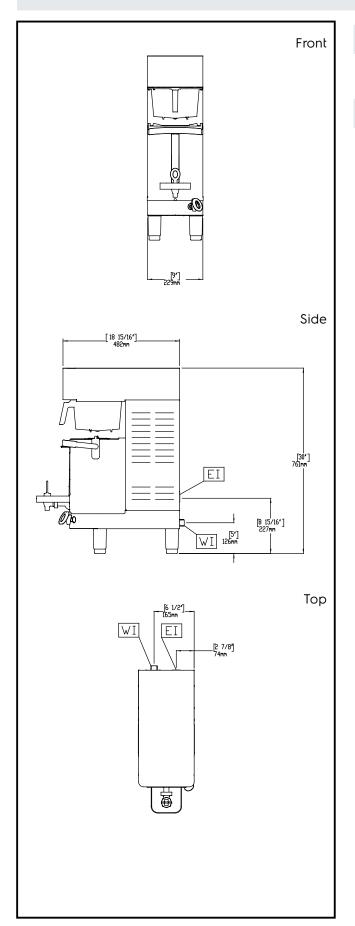

## **Key Information:**

External dimensions, Width: 232 mm 479 mm External dimensions, Depth: 765 mm External dimensions, Height: Net weight: 18 kg 29 kg Shipping weight: Shipping height: 780 mm Shipping width: 360 mm Shipping depth: 650 mm Shipping volume: 0.18 m<sup>3</sup>